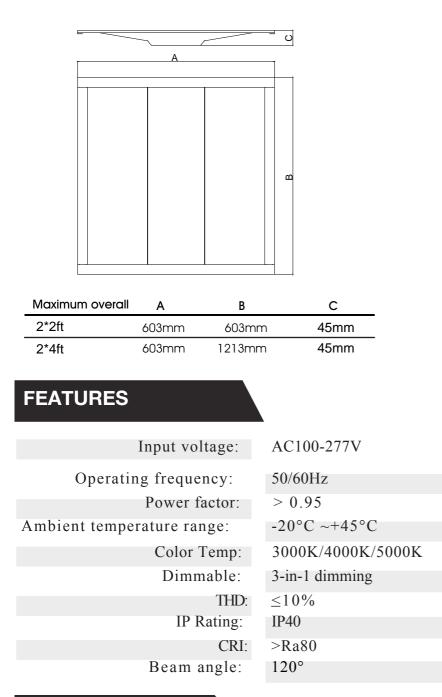

## PARAMETER

|        |                       |                 |     | De        | escription                                                     | Lumens          |                                                   |             |
|--------|-----------------------|-----------------|-----|-----------|----------------------------------------------------------------|-----------------|---------------------------------------------------|-------------|
| Length | Product code          | Certification   | CRI | Wattage   | Function                                                       | 3000/4000/5000K | Packing/carton                                    | G.W./carton |
| 2x2ft  | ZS-TF2*2-Q01-S40-3050 | ETL/cETLus,DLC, | >80 | 20/30/40W | 3-in-1 dimming(0-10V;PWM;Rx)<br>CCT Tunable & Power adjustable | 2500-5000 LM    | 640*120*640mm 2 pieces<br>1*40HQ Loading=2736pcs  | 7kg         |
|        |                       |                 |     |           |                                                                |                 | 640*230*640mm 4 pieces<br>1*40HQ Loading=2880pcs  | 13kg        |
| 2x4ft  | ZS-TF2*4-Q01-S60-3050 | ETL/cETLus,DLC, | >80 | 40/50/60W | 3-in-1 dimming(0-10V;PWM;Rx)<br>CCT Tunable & Power adjustable | 5000-7500 LM    | 1250*120*640mm 2 pieces<br>1*40HQ Loading=1368pcs | 12.2kg      |
|        |                       |                 |     |           |                                                                |                 | 1250*230*640mm 4 pieces<br>1*40HQ Loading=1440pcs | 23kg        |