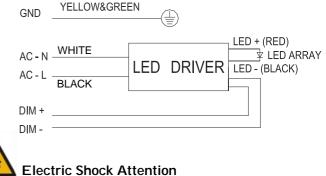

## WIRING DIAGRAM

Ensure the power supply has been cut off before connecting the wire, and all wiring and installation of this product are required to be operated by professionals.

Warning:

Ensure the power supply has been cut off before connecting the wire, and all wiring and installation of this product are required to be operated by professionals.