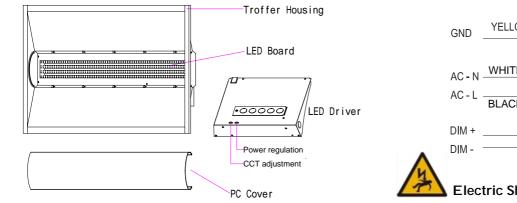

## WIRING DIAGRAM

Ensure the power supply has been cut off before connecting the wire, and all wiring and installation of this product are required to be operated by professionals.

## INSTALLATION INSTRUCTION

- Step 1: Make sure of all the power is off before installing. Remove the one ceiling tile that you need to install light fixture on. Then place the light fixture on the T-bar carefully and make sure it is correctly in place and secure.
- Step 2: Lift the 4 buckles on the back of the panel up by 90° then bend the top part of the buckles 90° towards the direction where you can anchor the light fixture to the T-bar.
- Step 3: Open the driver's junction box and connect the AC wire to the driver correctly (L=black & N=white)