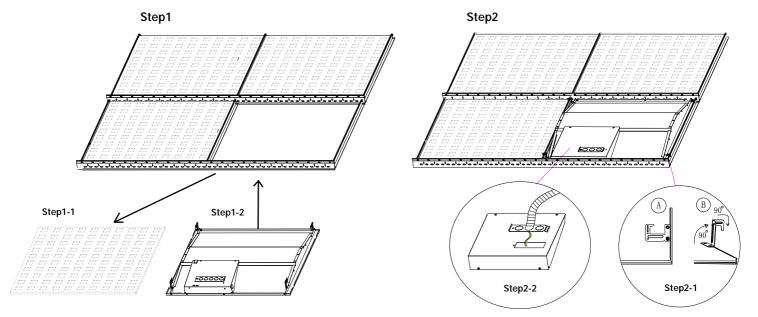

## INSTALLATION INSTRUCTION

- Step 1: Make sure of all the power is off before installing. Remove the one ceiling tile that you need to install light fixture on. Then place the light fixture on the T-bar carefully and make sure it is correctly in place and secure.
- Step 2: Lift the 4 buckles on the back of the panel up by 90° then bend the top part of the buckles 90° towards the direction where you can anchor the light fixture to the T-bar.
- Step 3: Open the driver's junction box and connect the AC wire to the driver correctly (L=black & N=white)