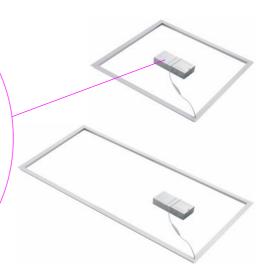

#### INSTALLATION INSTRUCTION

Step 2: Place the driver on top of the next ceiling tile. Connect the cable between the driver and the lighting fixture.

Step 3: Open the driver's junction box and connect the AC wire to the driver correctly (L=black & N=white)