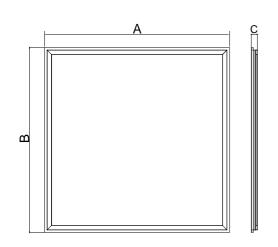

### T-LED EDGE LIGHT

| Maximum overall | Α      | В     | С    |  |
|-----------------|--------|-------|------|--|
| 2*2ft           | 603mm  | 603mm | 15mm |  |
| 2*4ft           | 1213mm | 603mm | 15mm |  |