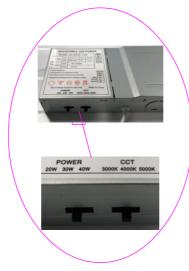

# **FEATURES**

Input voltage: AC100-277V

Operating frequency: 50/60Hz

Power factor: > 0.95

Ambient temperature range: -20°C ~+45°C

Color Temp: 3000-5000K

Dimmable: 0-10V

THD: ≤10%

# **PARAMETER**

| Length | Product code      | Certification   | CRI | Wattage        | Description Function                                           | Lumens<br>3000-5000K | Packing/carton                                    | G.W./carton |
|--------|-------------------|-----------------|-----|----------------|----------------------------------------------------------------|----------------------|---------------------------------------------------|-------------|
| 2*2FT  | ZS-FL2*2-K40-3050 | ETL/cETLus,DLC, | >80 | :<br>20/30/40W | 3-in-1 dimming(0-10V;PWM;Rx)<br>CCT Tunable & Power adjustable | 2500-5000 lm         | 690*230*650mm 6 pieces<br>1*40HQ Loading=4080pcs  | 7.2kg       |
| 2*4FT  | ZS-FL2*4-K60-3050 | ETL/cETLus,DLC, | >80 | 40/50/60W      | 3-in-1 dimming(0-10V;PWM;Rx)<br>CCT Tunable & Power adjustable | 5000-7500 lm         | 1300*230*650mm 6 pieces<br>1*40HQ Loading=2160pcs | 9.5kg       |