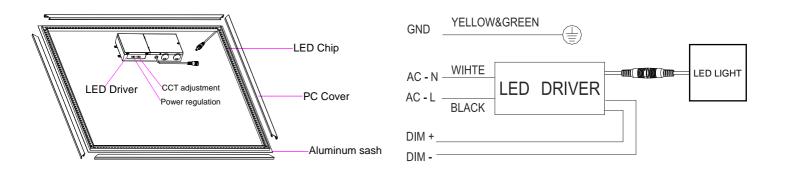

#### INSTALLATION INSTRUCTION

Step 2: Place the driver on top of the next ceiling tile. Connect the cable between the driver and the lighting fixture.

Step 3: Open the driver's junction box and connect the AC wire to the driver correctly (L=black & N=white)

#### Warning:

Make sure all the power is off before installation.

All the installations are required to be done by professionals.