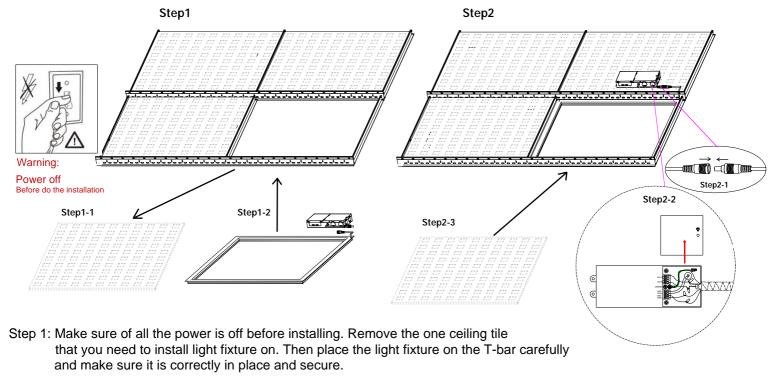

#### INSTALLATION INSTRUCTION

Step 2: Place the driver on top of the next ceiling tile. Connect the cable between the driver and the lighting fixture.

Step 3: Open the driver's junction box and connect the AC wire to the driver correctly (L=black & N=white)

#### Warning:

Make sure all the power is off before installation.

All the installations are required to be done by professionals.